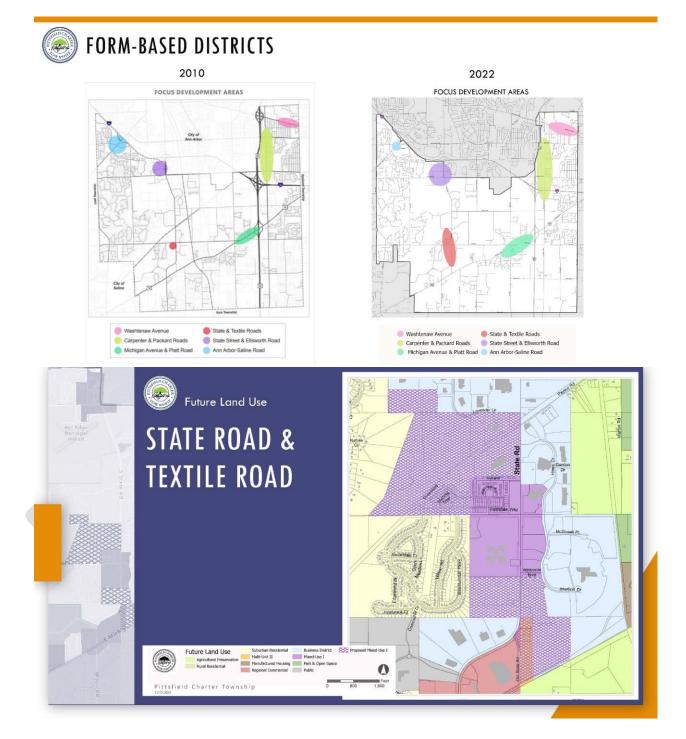

# 6.2 Presentation on Preserving Pittsfield Master Plan 2022

Ben Carlisle gave the Master Plan Presentation. See attachment 3. Mr. Carlisle stated under the Michigan Planning Enabling Act, the township needs to review the Master Plan every five years. A comprehensive update to the Master Plan was completed in 2010 and a refresh was done in 2015-2016. Mr. Carlisle states that this latest update is consistent with Township policies, goals, and visions that will strengthen the current Master Plan.

Supervisor Grewal thanked Mr. Carlisle for his work. She expressed the importance of the Master Plan, with a focus on building a diverse community.