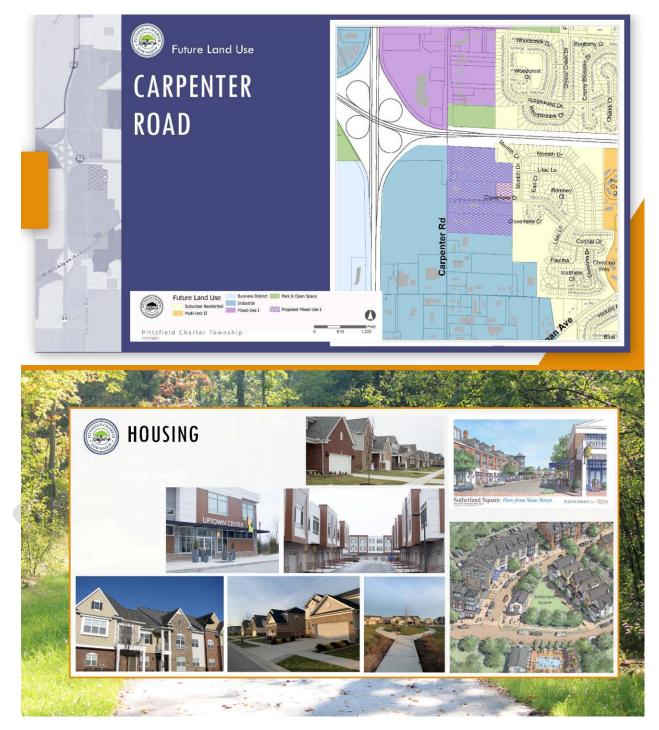

# 6.2 Presentation on Preserving Pittsfield Master Plan 2022

Ben Carlisle gave the Master Plan Presentation. See attachment 3. Mr. Carlisle stated under the Michigan Planning Enabling Act, the township needs to review the Master Plan every five years. A comprehensive update to the Master Plan was completed in 2010 and a refresh was done in 2015-2016. Mr. Carlisle states that this latest update is consistent with Township policies, goals, and visions that will strengthen the current Master Plan.

Supervisor Grewal thanked Mr. Carlisle for his work. She expressed the importance of the Master Plan, with a focus on building a diverse community.