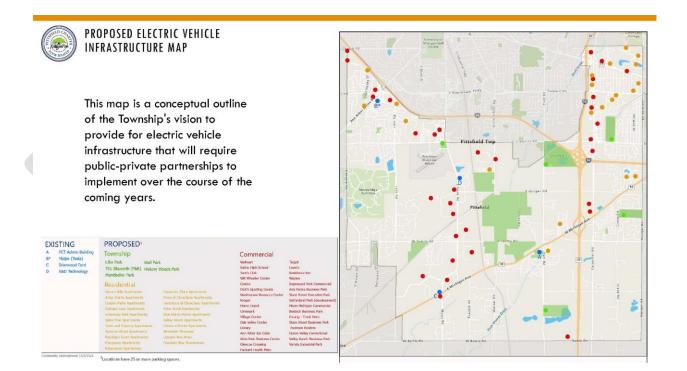

# 6.2 Presentation on Preserving Pittsfield Master Plan 2022

Ben Carlisle gave the Master Plan Presentation. See attachment 3. Mr. Carlisle stated under the Michigan Planning Enabling Act, the township needs to review the Master Plan every five years. A comprehensive update to the Master Plan was completed in 2010 and a refresh was done in 2015-2016. Mr. Carlisle states that this latest update is consistent with Township policies, goals, and visions that will strengthen the current Master Plan.

Supervisor Grewal thanked Mr. Carlisle for his work. She expressed the importance of the Master Plan, with a focus on building a diverse community.