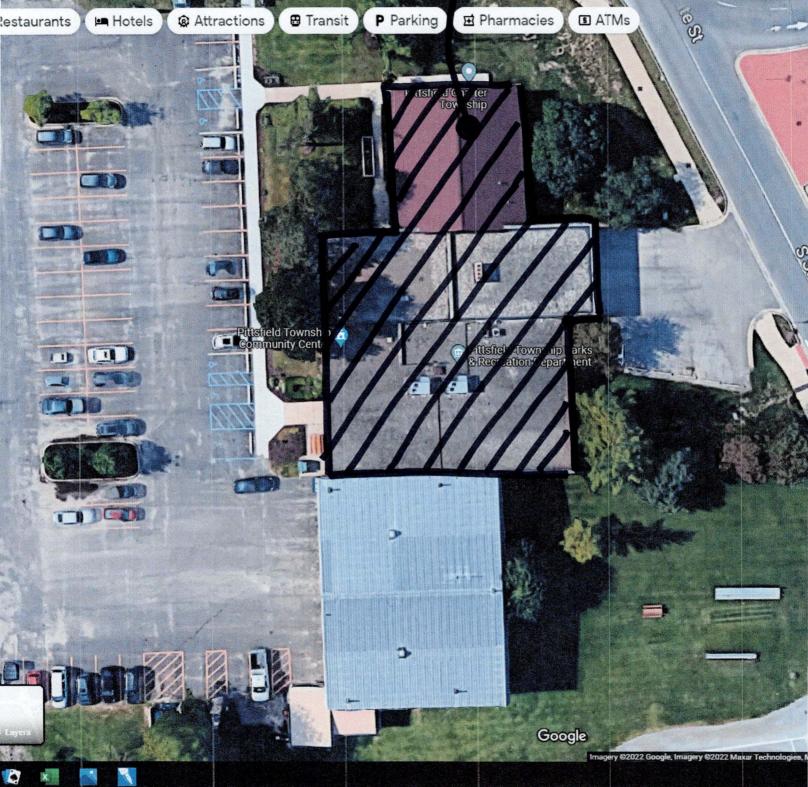

#### 2 SCOPE / INTENT AND EXTENT OF SERVICES TO BE PROVIDED BY THE FIRM

1) FIELD MEASUREMENT AND PREPARATION OF AN EXISTING CONDITIONS FLOOR PLAN FOR THE NORTH PORTION OF THE BUILDING. SEE ATTACHED SKETCH INDICATING THE AREA OF WORK.

AREA OF WORK

× +

nn+Arbor,+MI+48108/@42.2288006,-83.7395645,93m/data=!3m1!1e3!4m5!3m4!1s0x883caf8/0aaf67f:0x66ef75abafeefbe3!8m2!3d42.2288377!4d-83.7394202?hl=er

B

Stantec