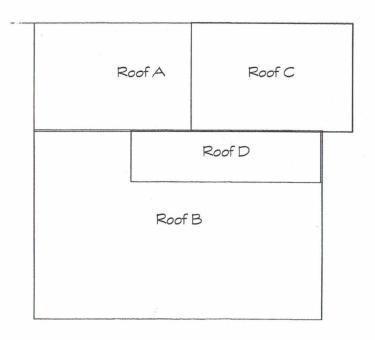

## Scope of Work (Roof Areas A-C-D):

Remove existing stone ballast, rubber roof, flashings, and insulation down to original bur roof and concrete decks.

Install new polyisocyanurate insulation 3.5" thick (R-20).

## Scope of Work (Roof Area B):

Remove existing stone ballast and rubber roof.

Add additional layer of 2" polyisocyanurate mechanically attached (R-20 total).

Fully adhere 60 mil rubber roof to insulation.