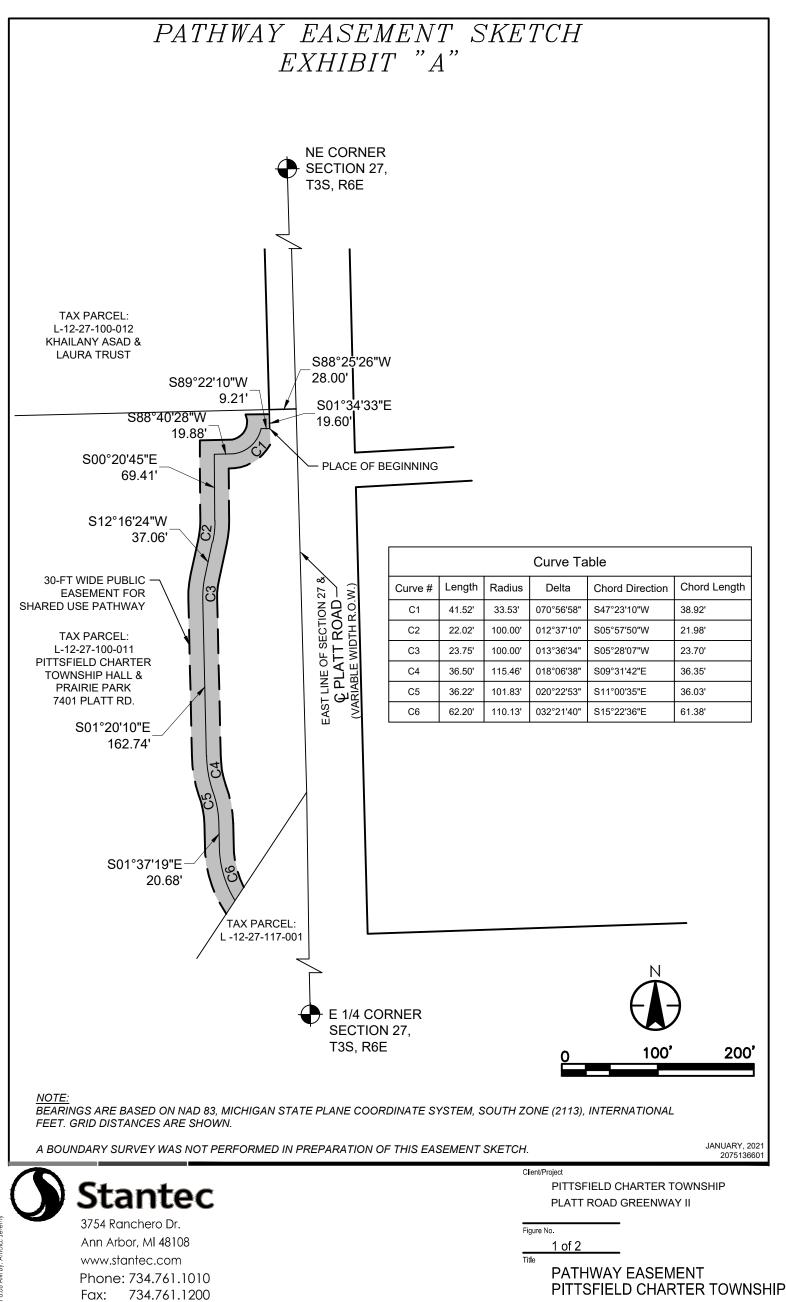

## PATHWAY EASEMENT SKETCH EXHIBIT "A"

TAX PARCEL ID: L-12-27-100-011 (PER TAX RECORDS)

\*OLD SID - L 12-027-006-10 PI 27-2B-1 COM AT NE COR OF SEC, TH S 1 DEG 21' 54" W 976.07 FT ON E LN OF SEC TO POB, TH S 1 DEG 21' 54" W 391.44 FT, TH S 36 DEG 4' 48" W 486.8 FT, TH N 89 DEG 2' 6" W 1046.8 FT, TH N 1 DEG 15' 15" E 279.07 FT, TH S 89 DEG 2' 6"E 400 FT, TH N 1 DEG 15' 15" E 224.77 FT, TH N 30 DEG 50' W 274.51 FT. TH N 59 DEG 10' E 959.09 FT ON C/L MICH AVE. TH S 1 DEG 21' 54" W 292.04 FT. TH S 88 DEG 38' 6" E 514.69 FT TO POB.

PART NE 1/4 SEC 27 T3S R6E. 20.05AC

## TAX PARCEL ID: L-12-27-100-011 (PER TAX RECORDS)

30 FOOT WIDE EASEMENT FOR PATHWAY DEDICATION, LOCATED IN THE NORTHEAST 1/4 OF SECTION 27, T3S,R6E,PITTSFIELD TOWNSHIP, WASHTENAW COUNTY, MCHIGAN

## EASEMENT AREA

A 30-FOOT-WIDE PUBLIC EASEMENT FOR SHARED USE PATHWAY OVER AND ACROSS GRANTOR'S LAND, 15 FEET ON EACH SIDE OF THE CENTERLINE AS DESCRIBED BELOW, EXCEPTING ANY AREA THAT IS OUTSIDE OF GRANTOR'S LAND OR WITHIN ANY ROAD RIGHT-OF-WAY:

COMMENCING AT THE NORTHEAST CORNER OF SECTION 27, T3S, R6E, PITTSFIELD TOWNSHIP, WASHTENAW COUNTY, MICHIGAN; THENCE S01°34'33"E 976.07 FEET ALONG THE EAST LINE OF SAID SECTION 27 AND THE CENTERLINE OF PLATT ROAD (VARIABLE WIDTH); THENCE S88°25'26"W 28.00 FEET; THENCE S01°34'33"E 19.60 FEET TO THE PLACE OF BEGINNING; THENCE S89°22'10"W 9.21 FEET; THENCE 41.52 FEET ALONG THE ARC OF A 33.53 FOOT RADIUS CIRCULAR CURVE TO THE LEFT, THROUGH A CENTRAL ANGLE OF 70°56'58" AND HAVING A CHORD WHICH BEARS S47°23'10"W 38.92 FEET; THENCE S88°40'28"W 19.88 FEET; THENCE S00°20'45"E 69.41 FEET; THENCE 22.02 FEET ALONG THE ARC OF A 100.00 FOOT RADIUS CIRCULAR CURVE TO THE RIGHT, THROUGH A CENTRAL ANGLE OF 12°37'10" AND HAVING A CHORD WHICH BEARS S05°57'50"W 21.98 FEET; THENCE S12°16'24"W 37.06 FEET; THENCE 23.75 FEET ALONG THE ARC OF A 100.00 FOOT RADIUS CIRCULAR CURVE TO THE LEFT, THROUGH A CENTRAL ANGLE OF 13°36'34" AND HAVING A CHORD WHICH BEARS S05°28'07"W 23.70 FEET; THENCE S01°20'10"E 162.74 FEET; THENCE 36.50 FEET ALONG THE ARC OF A 115.46 FOOT RADIUS CIRCULAR CURVE TO THE LEFT, THROUGH A CENTRAL ANGLE OF 18°06'38" AND HAVING A CHORD WHICH BEARS S09°31'42"E 36.35 FEET; THENCE 36.22 FEET ALONG THE ARC OF A 101.83 FOOT RADIUS CIRCULAR CURVE TO THE RIGHT, THROUGH A CENTRAL ANGLE OF 20°22'53" AND HAVING A CHORD WHICH BEARS S11°00'35"E 36.03 FEET; THENCE S01°37'19"E 20.68 FEET; THENCE 62.20 FEET ALONG THE ARC OF A 110.13 FOOT RADIUS CIRCULAR CURVE TO THE LEFT, THROUGH A CENTRAL ANGLE OF 32°21'40" AND A CHORD WHICH BEARS S15°22'36"E 61.38 FEET TO THE PLACE OF TERMINATION AND CONTAINING 0.373 ACRES OF LAND, MORE OR LESS, SUBJECT TO EASEMENTS, RESTRICTIONS, AND OTHER PERTINENT INSTRUMENTS OF RECORD, IF ANY.

NOTE BEARINGS ARE BASED ON NAD 83, MICHIGAN STATE PLANE COORDINATE SYSTEM, SOUTH ZONE (2113), INTERNATIONAL FEET. GRID DISTANCES ARE SHOWN.

A BOUNDARY SURVEY WAS NOT PERFORMED IN PREPARATION OF THIS EASEMENT SKETCH.