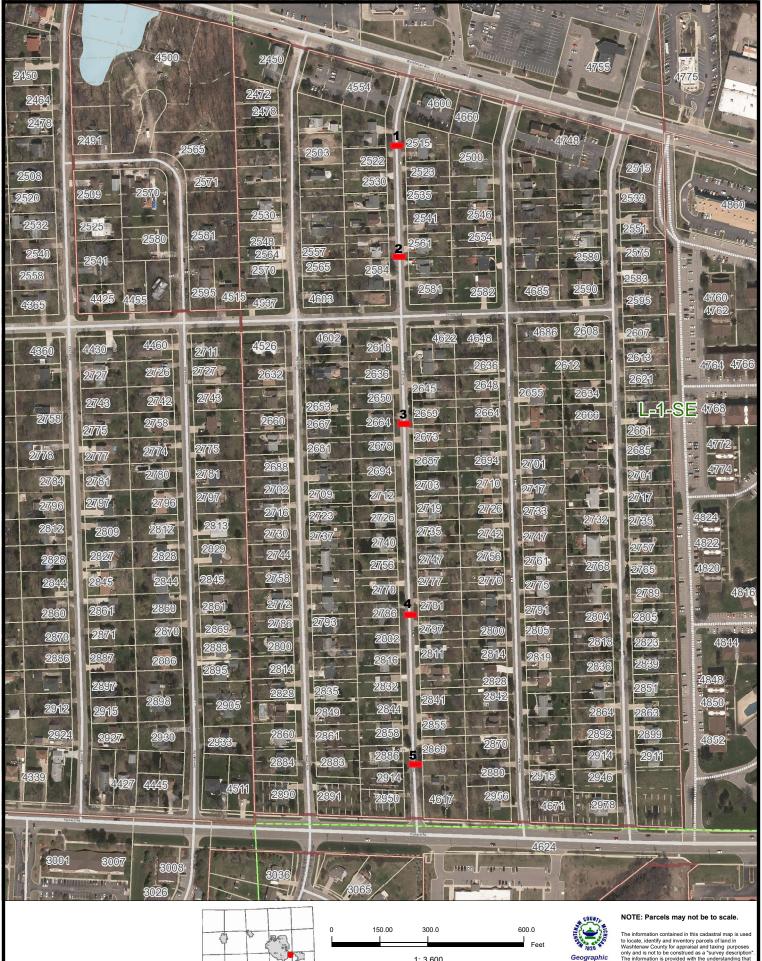

8/24/2020

Geographic Information System

The information contained in this cadastral map is used to locate, identify and inventory parcels of land in Washtenaw County for appraisal and taxing purposes only and is not to be construed as a "survey description." The information is provided with the understandingthat the conclusions drawn from such information are solely the responsibility of the user. Any assumption of legal status of this data is hereby disclaimed.

© 2013 Washtenaw County

THIS MAP REPRESENTS PARCELS ATTHE TIME OF PRINTING. THE OFFICIAL PARCEL TAX MAPS ARE MAINTAINED SOLELY BY THE WASHTENAW COUNTY EQUALIZATION DEPARTMENT AND CAN BE OBTAINED BY CONTACTING THAT OFFICE AT 734-222-6662.