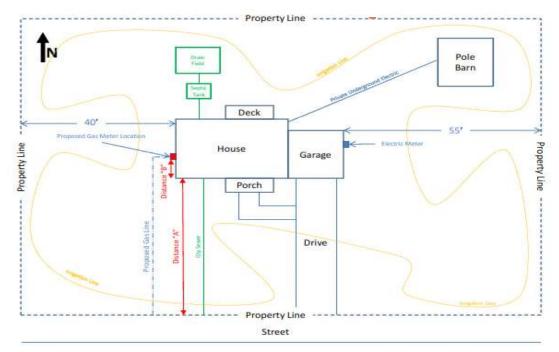

- The locations of the gas service lines and gas meters as specified in the terms of this application are governed by the provisions of DTE Gas' Installation standards and requirements of the Michigan Gas Safety Code.
- Per public code the gas meter must be at least 3 feet from the electric meter, vents, and any other openings to the house. <u>Preferred meter location is on the</u> front of the building but the side is also acceptable. The rear is not permitted. Please indicate the meter location with an "X".
- The meter must be accessible for a DTE Gas employee to read the meter.
- Also, consider the location of future additions such as a deck, porch, or fence. There is a charge to relocate a meter.
- If converting from another fuel source, additional permits may be required. Please check with a licensed contractor or the proper permitting agency in your area.

## CREATING YOUR SITE DRAWING:

Please note: Buildings cannot be located over the natural gas service line. DTE Gas can, however, bore under sidewalks and driveways. Public code prohibits gas service line installation in a water or sewer trench. The service line must also be at least 3 feet from the septic field and cannot run through it.

# HOW TO ESTIMATE FOOTAGE OF SERVICE LINE:

Distance A: Measure, in feet, the distance from the property line to the front corner of the building.

Distance B: Measure, in feet, the distance from the front corner to the meter location on the side of the building. If the meter location is on the front of the